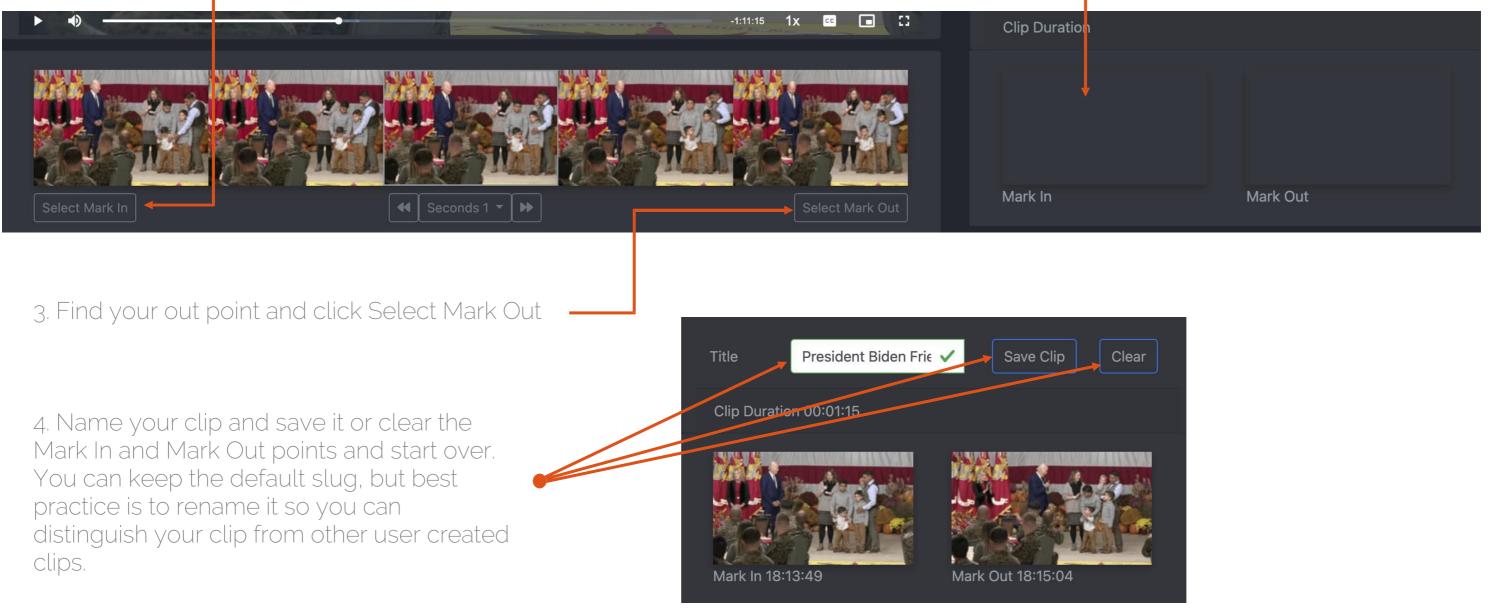

#### Choosing your in and out points

- 1. Scrub through and play the video or click on a point in the captions to start playing.
- 2. Click Select Mark In to choose your in point. Once selected your in point will show up in the Mark In window below the captions.

#### Saving and downloading clips

5. Once saved the created Clip is displayed beneath the video thumbnails. All clips created from this master are saved here until the Recording is deleted (approximately 48 hours after the Recording started). You can see all clips, not just the ones you created.

The 1080i mp4 file is available for download when the download icon 🛃 appears below the clip.

6. To create additional clips from this feed click Clear and start from Step 1. Title