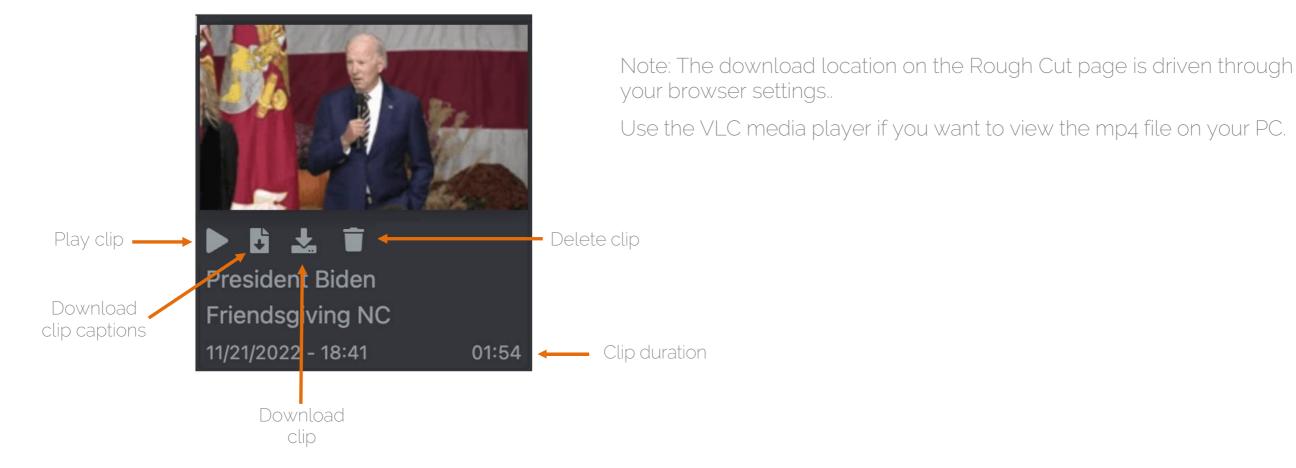

#### Saving and downloading clips

5. Once saved the created Clip is displayed beneath the video thumbnails. All clips created from this master are saved here until the Recording is deleted (approximately 48 hours after the Recording started). You can see all clips, not just the ones you created.

The 1080i mp4 file is available for download when the download icon 🛃 appears below the clip.

6. To create additional clips from this feed click Clear and start from Step 1. Title