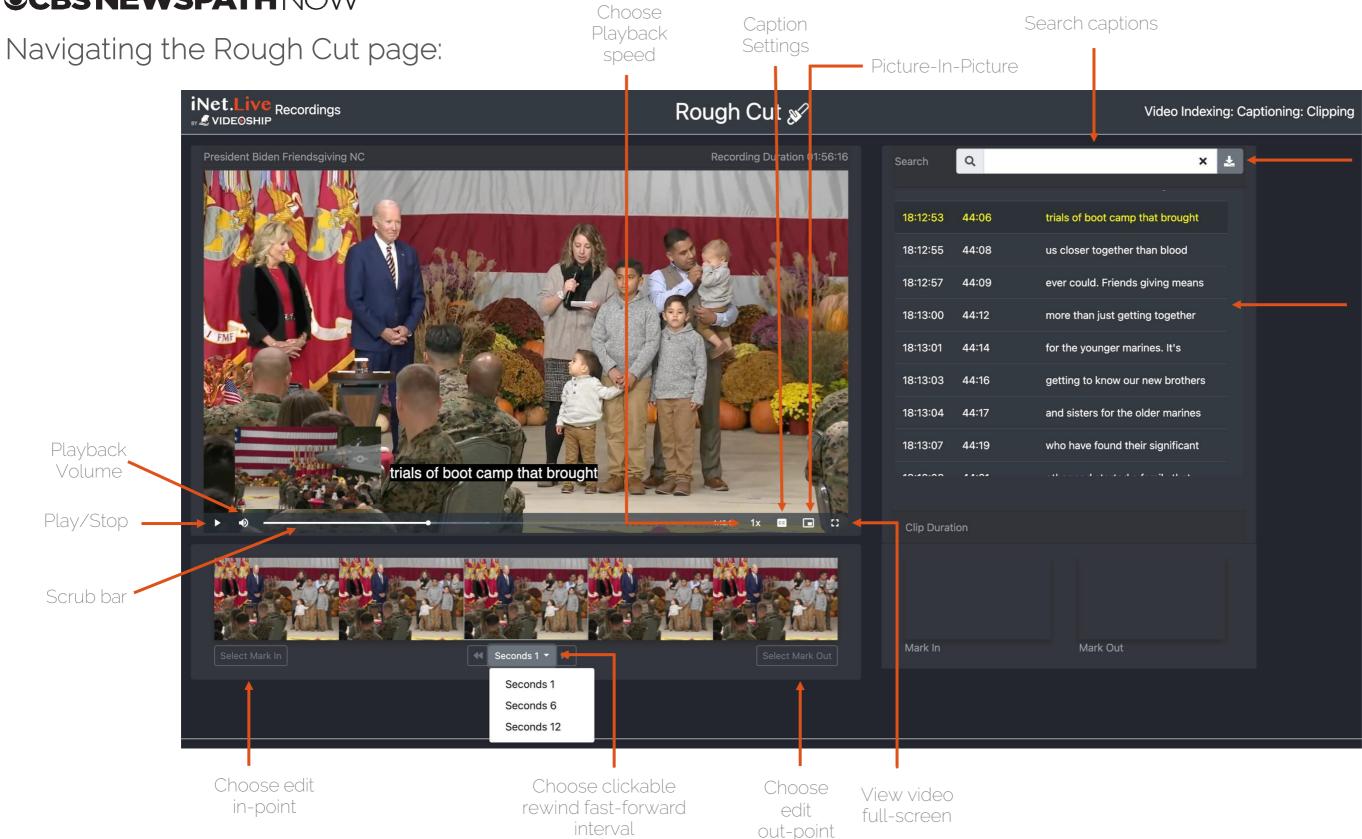

### iNet Recordings and Rough Cut How-To

Click on the Recordings Tab on the newspathnow.com Home page.

#### Download captions

Auto Captioning

Click on a line to go to that point in the video.

Note: First column is timecode (EST), second column is elapsed time

#### Choosing your in and out points

- 1. Scrub through and play the video or click on a point in the captions to start playing.
- 2. Click Select Mark In to choose your in point. Once selected your in point will show up in the Mark In window below the captions.

#### Saving and downloading clips

5. Once saved the created Clip is displayed beneath the video thumbnails. All clips created from this master are saved here until the Recording is deleted (approximately 48 hours after the Recording started). You can see all clips, not just the ones you created.

The 1080i mp4 file is available for download when the download icon 🛃 appears below the clip.

6. To create additional clips from this feed click Clear and start from Step 1. Title